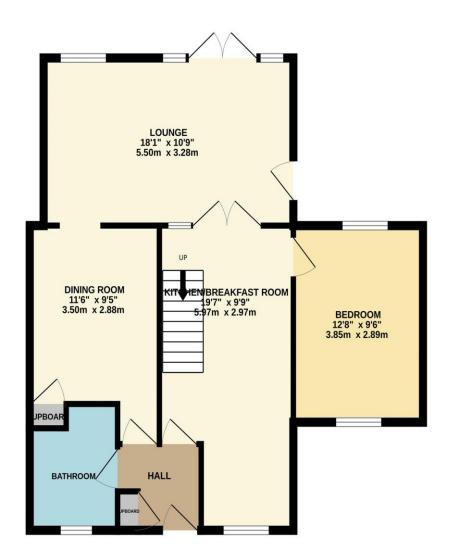

## Leaforis Road, West Cheshunt, EN7 6NB

This THREE BEDROOM end terrace chalet style BUNGALOW in the heart of sought after WEST CHESHUNT benefits from a SPACIOUS KITCHEN BREAKFAST ROOM with SEPARATE DINING ROOM. Benefitting from its own ALLOCATED PARKING SPACE, gas central heating and double glazed windows throughout.