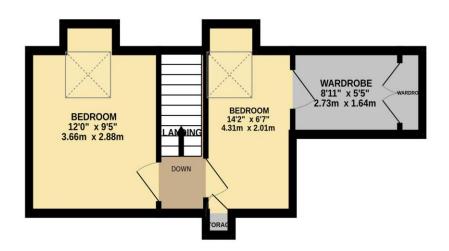

## Leaforis Road, West Cheshunt, EN7 6NB

This THREE BEDROOM end terrace chalet style BUNGALOW in the heart of sought after WEST CHESHUNT benefits from a SPACIOUS KITCHEN BREAKFAST ROOM with SEPARATE DINING ROOM. Benefitting from its own ALLOCATED PARKING SPACE, gas central heating and double glazed windows throughout.

- Chalet Bungalow
- End Of Terrace
- Sought After West Cheshunt Location
- Double Glazed Windows

01992 466471

1ST FLOOR 267 sq.ft. (24.8 sq.m.) approx.