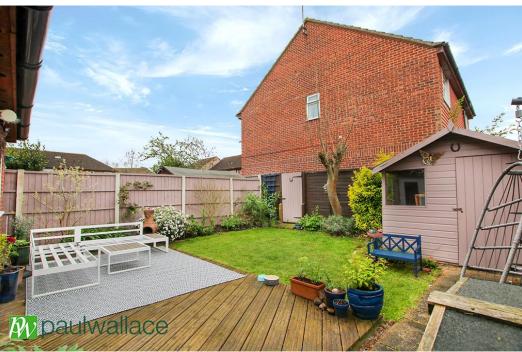

## Leaforis Road, West Cheshunt, EN7 6NB

This THREE BEDROOM end terrace chalet style BUNGALOW in the heart of sought after WEST CHESHUNT benefits from a SPACIOUS KITCHEN BREAKFAST ROOM with SEPARATE DINING ROOM. Benefitting from its own ALLOCATED PARKING SPACE, gas central heating and double glazed windows throughout.