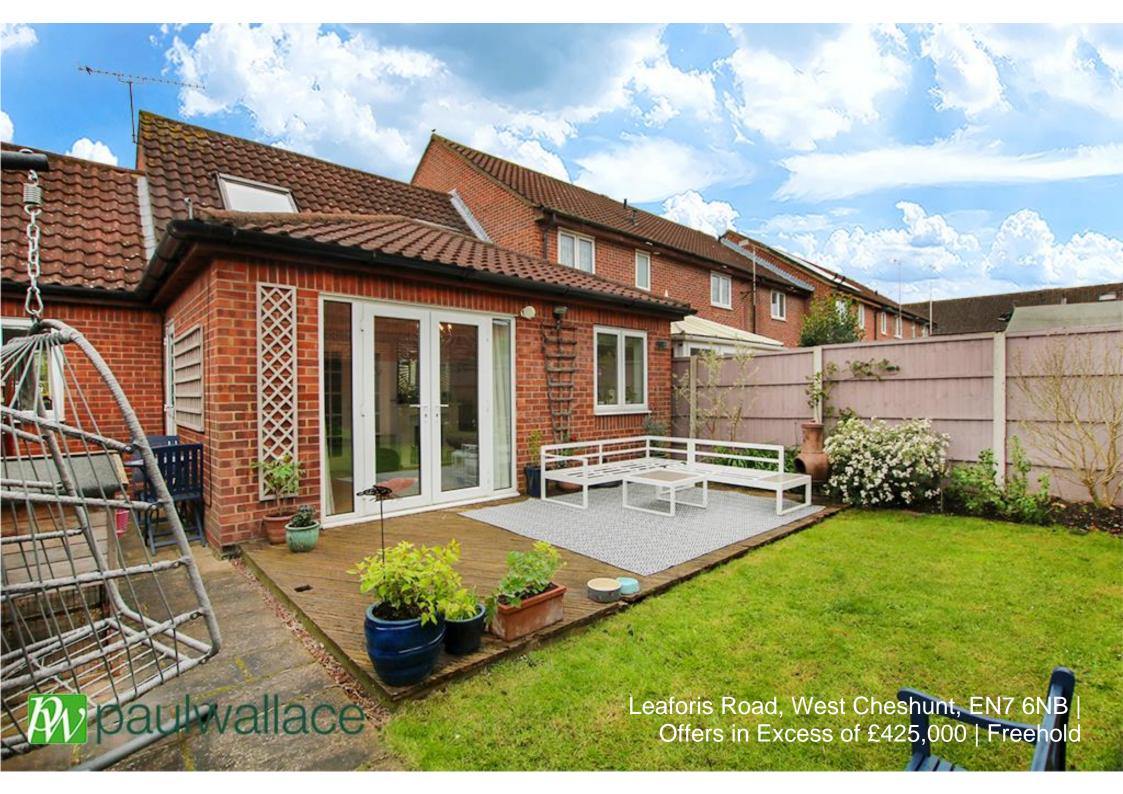

## Leaforis Road, West Cheshunt, EN7 6NB

This THREE BEDROOM end terrace chalet style BUNGALOW in the heart of sought after WEST CHESHUNT benefits from a SPACIOUS KITCHEN BREAKFAST ROOM with SEPARATE DINING ROOM. Benefitting from its own ALLOCATED PARKING SPACE, gas central heating and double glazed windows throughout.

- Chalet Bungalow
- End Of Terrace
- Sought After West Cheshunt Location
- Double Glazed Windows

01992 466471

1ST FLOOR 267 sq.ft. (24.8 sq.m.) approx.