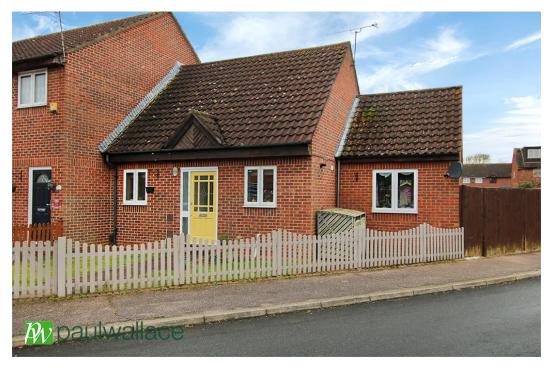

## Leaforis Road, West Cheshunt, EN7 6NB

This THREE BEDROOM end terrace chalet style BUNGALOW in the heart of sought after WEST CHESHUNT benefits from a SPACIOUS KITCHEN BREAKFAST ROOM with SEPARATE DINING ROOM. Benefitting from its own ALLOCATED PARKING SPACE, gas central heating and double glazed windows throughout.

- Chalet Bungalow
- End Of Terrace
- Sought After West Cheshunt Location
- Double Glazed Windows

01992 466471

1ST FLOOR 267 sq.ft. (24.8 sq.m.) approx.