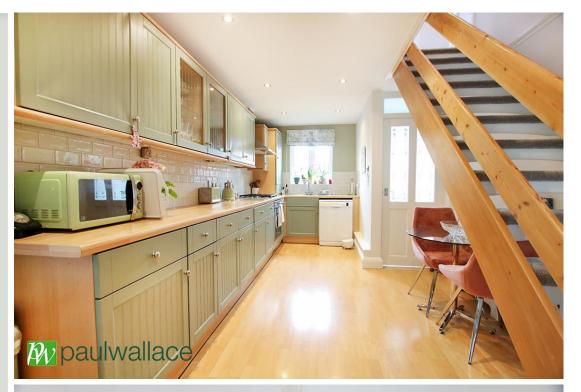

## Leaforis Road, West Cheshunt, EN7 6NB

This THREE BEDROOM end terrace chalet style BUNGALOW in the heart of sought after WEST CHESHUNT benefits from a SPACIOUS KITCHEN BREAKFAST ROOM with SEPARATE DINING ROOM. Benefitting from its own ALLOCATED PARKING SPACE, gas central heating and double glazed windows throughout.